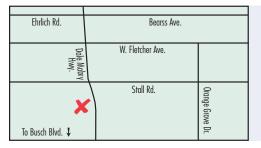

## **CARROLLWOOD** / 813.280.7373

12500 N. Dale Mabry Hwy., Suite C, Tampa, FL 33618

#### FROM BEARSS AVE.

Go south on Dale Mabry 1.7 miles and the facility is on the right.

#### FROM BUSCH BLVD.

Go north on Dale Mabry 1.5 miles and the facility is on the left.