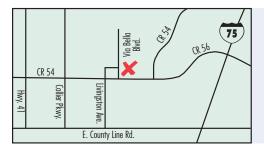

#### LAND O' LAKES / 813.712.5705

2100 Via Bella Blvd., Land O' Lakes, FL 34639

#### FROM I-75 NORTH

Take exit 275 for FL 56W. Turn Left on FL 56W (1 mile). FL 56W turns into FL 54W. Continue straight on FL 54W (1.6 miles). Florida Medical Clinic is on the right at Via Bella Blvd.