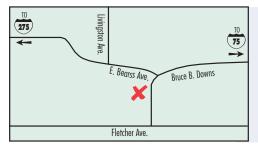

# **NEW TAMPA / 813.977.1411**

14320 Bruce B. Downs Blvd., Tampa, FL 33613

#### FROM BEARSS AVE.

Located 1 block south of Bearss Ave. on the right. Radiology is on the right as you drive into the facility.

#### FROM FLETCHER AVE.

Located 2 blocks north of Fletcher Ave. on the left. Radiology is on the right as you drive into the facility.