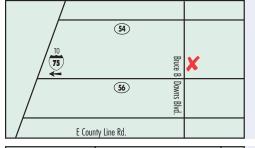

# WIREGRASS / 813.751.3371

2352 Bruce B Downs Blvd., Suite 106, Wesley Chapel, FL 33544

#### FROM I-75 NORTH

Head east on SR56/FL56 (1.33 miles). Turn left on Bruce B. Downs Blvd./ Hwy. 581 (0.25 miles). The facility is on the right.