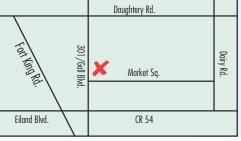

#### **ZEPHYRHILLS** / 813.782.8829

38135 Market Square, Zephyrhills, FL 33542

#### FROM I-75 AND FL/SR 54

Take FL 54 east bound (6.8 miles). Turn Left at Eiland Blvd./CR54 (3.9 miles). Turn left at Hwy 301/Gall Blvd. Florida Medical Clinic will be on the right.

#### FROM I-75 AND FLETCHER

Fletcher turns into CR579/Morris Bridge Rd at I-75. Drive east on Morris Bridge Rd. (14.4 miles). Continue straight onto Eiland Blvd./CR54 (3.9 miles). Turn left at Hwy 301/Gall Blvd. Florida Medical Clinic will be on the right.