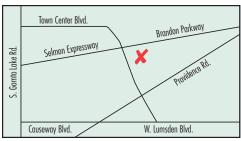

#### **BRANDON** / 813.315.1516

2020 Town Center Blvd., Suite E, Brandon, FL 33511

#### FROM CAUSEWAY BLVD. AND PROVIDENCE RD.

Head Northeast on Providence Rd. (0.2 miles).

Turn left onto Town Center Blvd. (0.2 miles). The facility is on the right.