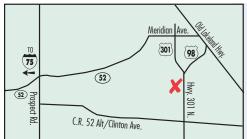

## **DADE CITY** / 352.567.7903

13417 US Hwy 301, Dade City, FL 33525

#### FROM I-75 NORTH

Take exit 285 and merge onto FL 52 toward Dade City (4.6 miles). Turn right to stay on FL 52 (2.0 miles). Turn right on to Prospect Rd. (0.2 miles). Turn left on Clinton Ave./CR 52 Alt E (3.1 mile). Turn left on US 301 N (1.8 miles). Florida Medical Clinic is on the left.